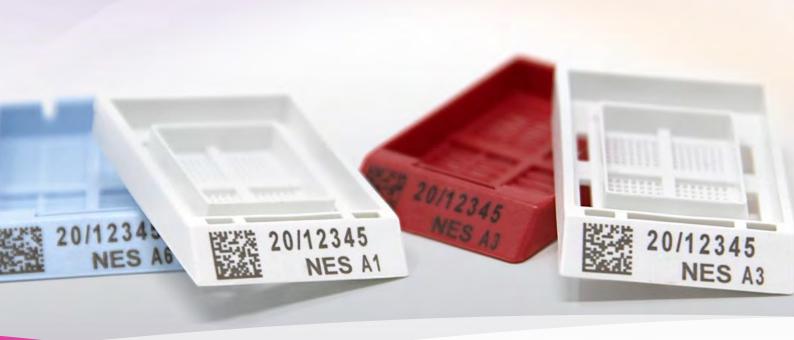

## Enhance traceability

Comprehensive sample identification demands advanced printing capabilities.

## Epredia<sup>™</sup> NOVA laser cassette printers offer:

- High-resolution, durable printing
- Up to 100-character 2D barcodes
- Fast, six seconds per cassette printing
- Quiet printing, < 65 dB
- Small footprint

- High-resolution, 600-dpi barcode to include more information
- High-quality barcode printing may reduce instances of reprints and non-scannable barcodes

- LIS connectivity to streamline workflow
- Easy-to-use connection for smooth installation